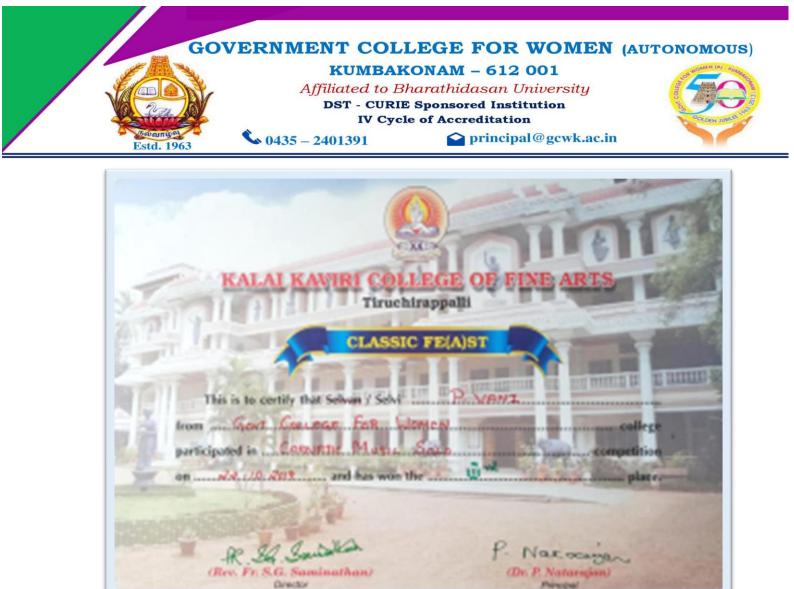

|  |  |



PRINCIPAL Government College for Women(Autonomous) KUMBAKONAM.





Cot

enco

PRINCIPAL Government College for Women(Autonomous) KUMBAKONAM.





PRINCIPAL Government College for Women(Autonomous) KUMBAKONAM.

| GOVERNMENT COLLEGE FOR WOMEN (AUTONOMOUS)   KUMBAKONAM – 612 001   Affiliated to Bharathidasan University   DST - CURIE Sponsored Institution   IV Cycle of Accreditation   • 0435 - 2401391                                                          |
|-------------------------------------------------------------------------------------------------------------------------------------------------------------------------------------------------------------------------------------------------------|
|