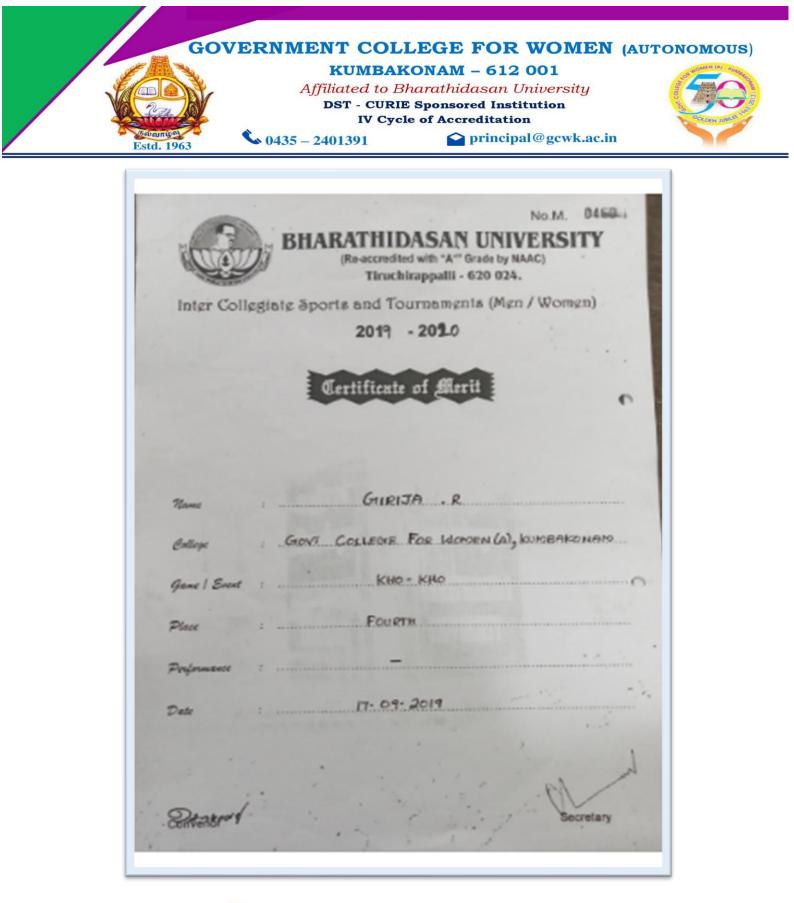

PRINCIPAL Government College for Women(Autonomous) KUMBAKONAM.

| KODAVAJER KOTTAM SPORTS CLUB<br>REGIONAL LEVEL COLLEGE SPORTS MEET |
|--------------------------------------------------------------------|
|                                                                    |
| Name <u>R. Girija I Msc C.S</u><br>College <u>G</u> CW A           |
| Place Kumbakonam                                                   |
| Game /Event                                                        |
| Position Runner                                                    |
| Venue : G.B.H.S. SCHOOL GROUND, KODAVASAL.                         |
|                                                                    |
| Joint - Secretary U. Marsh Secretary President                     |